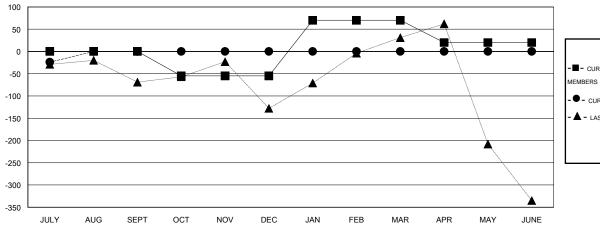

### GOALS AND ACTUAL MEMBERS CUMULATIVE

| - URRENT YEAR GOALS FOR NEW |  |
|-----------------------------|--|
| MEMBERS                     |  |

- CURRENT YEAR ACTUAL MEMBERS

- ▲ - LAST YEAR ACTUAL MEMBERS

### LOCATION INDIA

GMT CA 6

| Clubs                 |                  |           |                  |                  | Members               |                    |                                     |                    |                  |
|-----------------------|------------------|-----------|------------------|------------------|-----------------------|--------------------|-------------------------------------|--------------------|------------------|
| RESULTS FOR 2016-2017 |                  |           |                  |                  | RESULTS FOR 2016-2017 |                    |                                     |                    |                  |
| QUARTER               | NEW CLUB<br>GOAL | NEW CLUBS | DROPPED<br>CLUBS | NET<br>GAIN/LOSS | QUARTER               | NEW MEMBER<br>GOAL | CHARTER AND<br>NEW MEMBERS<br>ADDED | DROPPED<br>MEMBERS | NET<br>GAIN/LOSS |
| JULY/AUG/SEPT         | 0                | 0         | 0                | 0                | JULY/AUG/SEPT         | 0                  | 32                                  | 56                 | -24              |
| OCT/NOV/DEC           | 2                | 0         | 0                | 0                | OCT/NOV/DEC           | -55                | 0                                   | 0                  | 0                |
| JAN/FEB/MAR           | 1                | 0         | 0                | 0                | JAN/FEB/MAR           | 125                | 0                                   | 0                  | 0                |
| APR/MAY/JUNE          | 2                | 0         | 0                | 0                | APR/MAY/JUNE          | -50                | 0                                   | 0                  | 0                |