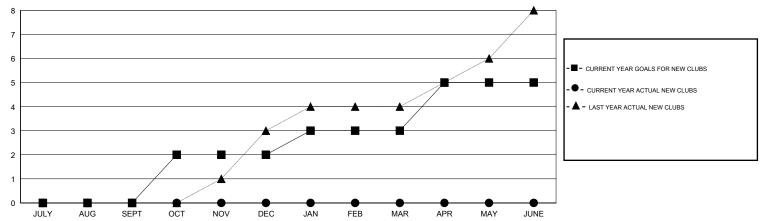

#### GOALS AND ACTUAL NEW CLUBS CUMULATIVE

### LOCATION INDIA

GMT CA 6

| Clubs                 |                  |           |                  |                  | Members               |                    |                                     |                    |                  |
|-----------------------|------------------|-----------|------------------|------------------|-----------------------|--------------------|-------------------------------------|--------------------|------------------|
| RESULTS FOR 2016-2017 |                  |           |                  |                  | RESULTS FOR 2016-2017 |                    |                                     |                    |                  |
| QUARTER               | NEW CLUB<br>GOAL | NEW CLUBS | DROPPED<br>CLUBS | NET<br>GAIN/LOSS | QUARTER               | NEW MEMBER<br>GOAL | CHARTER AND<br>NEW MEMBERS<br>ADDED | DROPPED<br>MEMBERS | NET<br>GAIN/LOSS |
| JULY/AUG/SEPT         | 0                | 0         | 0                | 0                | JULY/AUG/SEPT         | 0                  | 32                                  | 56                 | -24              |
| OCT/NOV/DEC           | 2                | 0         | 0                | 0                | OCT/NOV/DEC           | -55                | 0                                   | 0                  | 0                |
| JAN/FEB/MAR           | 1                | 0         | 0                | 0                | JAN/FEB/MAR           | 125                | 0                                   | 0                  | 0                |
| APR/MAY/JUNE          | 2                | 0         | 0                | 0                | APR/MAY/JUNE          | -50                | 0                                   | 0                  | 0                |